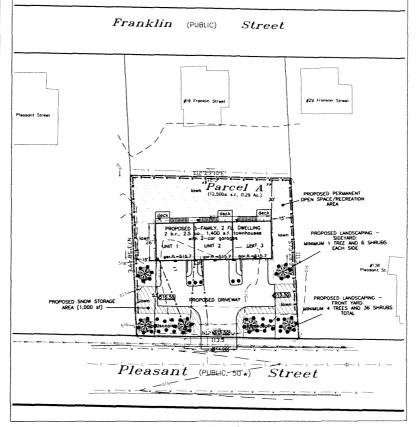

#### From City Council Committee

29. Order No. 12/13-1005151G - City Council vote on Special Permit from Logical Partners LLC, 126 Pleasant St. Recommendation of the City Council is to table until May 6, 2013.

Councilor Tunnera abstained

- ORDERED: That there being no objection thereto set **Monday**, **May 20**, **2013** as date for a **PUBLIC HEARING** on the Petition from National Grid to install conduit from manhole 15-22 to pole 50, Simarano Dr. and pole 50, D'Angelo Dr. and two pole installations on Simarano and D'Angelo Dr., refer to **PUBLIC SERVICES COMMITTEE**; adopted.
- ORDERED: That the Application for Renewal of Junk Dealer's License, Tony Bitar, d/b/a Hannoush Jewelers, 601 Donald Lynch Blvd., refer to **PUBLIC SERVICES COMMITTEE**; adopted.
- ORDERED: That the Application for Renewal of Junk Dealer's License, Roman Kimyagarov, d/b/a Arthur & Sons Shoe Repair, 107 Main St., refer to **PUBLIC SERVICES COMMITTEE**; adopted.
- ORDERED: That the Minutes, Council on Aging, March 12, 2013, FILE; adopted.
- ORDERED: That the Minutes, Recreation Commission, March 13, 2013, FILE; adopted.
- ORDERED: That the Minutes, Conservation Commission, January 19, April 5, July 19, August 2 & 16, September 6, October 4 & 18, December 6 & 20, 2012 and January 17, 2013, FILE; adopted.
- ORDERED: That the following CLAIMS, refer to the **LEGAL DEPARTMENT**; adopted.
  - A. Maranatha Christian Church, 276 Boston Post Rd. East., other property damage,
  - B. A. Richard Desimone, 54 Schofield Dr., residential mailbox claim 2(a)
  - C. Ken and Andrea Mercier, 14 Fish Lane, residential mailbox claim 2(b)
  - D. Rich Berte, 11 Paquine Dr., residential mailbox claim 2(a)
  - E. Dan Tran, 39 Desimone Dr., residential mailbox claim 2(a)
  - F. Francis McCarthy, 114 Leolis Dr., other property damage
  - G. Janice Stafford, 287 Forest St., residential mailbox claim 2(b)